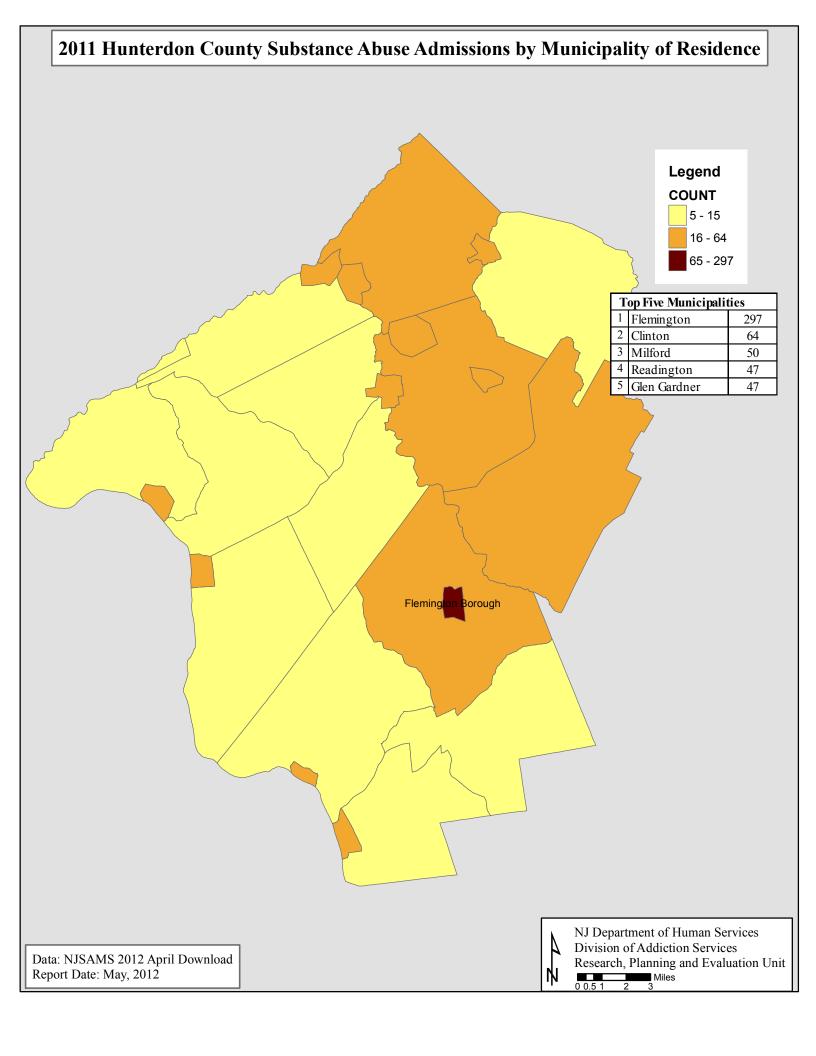

### **2011 Substance Abuse Admissions by County of Residence SUS 1488 PAS 3837** Legend **BER 2975 Number of Admissions** admission **WAR 1207** 672 - 1207 **MOR 3230** 1208 - 1957 1958 - 3285 **HUD 4305** 3286 - 4705 **UNI 3694** 4706 - 7338 **HUN 1046 Top Five Counties SOM 1867** 1 Monmouth 7338 6734 Ocean MID 4705 Essex 6677 Camden 5893 Middlesex 4705 **MER 2698 OCE 6734 BUR 2623 CAM 5893 GLO 3285 SAL 672 ATL 3840 CUM 1942 CAP 1957** NJ Department of Human Services Division of Addiction Services Data: NJSAMS 2012 April Download Research, Planning and Evaluation Unit Report Date: May, 2012 Miles 27